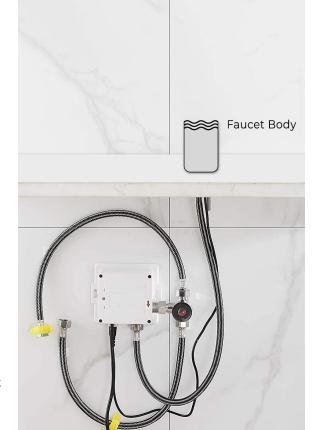

Static Power Consumption: 0.36mw Working Power consumption: 0.5mw Inductive Opening Time: < 1 second Inductive Closing Time: < 2 second Dia.of inlet / outlet pipe: G1/2"

Flux: ≥0.07L/S

Power Supply: Box Transformer (BOX)

Temperature Mixer: Below Deck Manual Mixing Valve (BDM)

Factory Default Timeout: 30s Factory Default GPC: 0.75

Working pressure: 0.05 - 1.6 Mpa

Water flow: 1.2GPM (4.54 L/Min) @ 60PSI