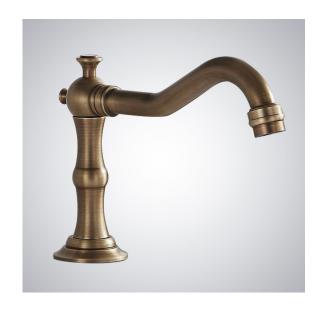

## FONTANA COMMERCIAL ANTIQUE BRASS AUTOMATIC SENSOR FAUCET SPECIFICATIONS

Overview

## **FEATURES**

Commercial Grade Faucet, ADA Compliant, Cast Brass Spout, Quick Connect Fittings, Integrated Water Shut-off, Hygienic Line Flush, Water Usage and Battery Strength Reporting, Self-adapting Sensor