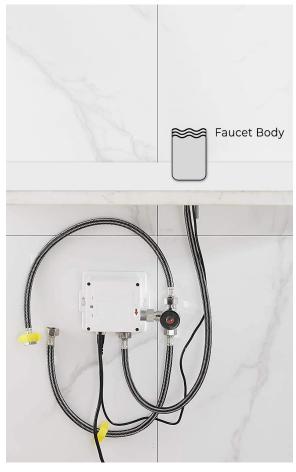

Flux: ≥0.07L/S

Power Supply: Box Transformer (BOX)

Temperature Mixer: Below Deck Manual Mixing Valve (BDM)

Factory Default Timeout: 30s Factory Default GPC: 0.75

Dia.of inlet / outlet pipe: G1/2"

Working pressure: 0.05 - 1.6 Mpa