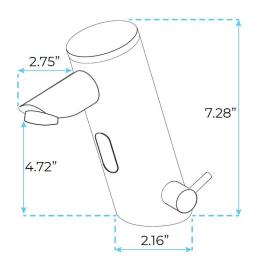

## SPECS:

Power: DC:6V(4AA alkaline battery) AC:220V-240V; 50/60HZ Water Consumption: 0.3-1.2 MPa Detection Zone: 16-32 cm or adjustable Motor valve lifespan: up to 500000 flushes

Battery lifespan: 100000 cycles Static Power Consumption: 0.36mw Working Power consumption: 0.5mw Inductive Opening Time: < 1 second Inductive Closing Time: < 2 second Dia.of inlet / outlet pipe: G1/2" Flux: ≥0.07L/S Temperature: 0.1-50°/C Dia of installing faucet: 33~35mm