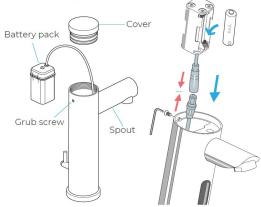

## FONTANA NAPOLI TEMPERATURE CONTROL OIL RUBBED BRONZE THERMOSTATIC COMMERCIAL MOTION SENSOR FAUCET SPECS





## SPECS:

Power: DC:6V(4AA alkaline battery) AC:220V-240V; 50/60HZ Water Consumption: 0.3-1.2 MPa Detection Zone: 16-32 cm or adjustable Motor valve lifespan: up to 500000 flushes

Battery lifespan: 100000 cycles Static Power Consumption: 0.36mw Working Power consumption: 0.5mw Inductive Opening Time: < 1 second Inductive Closing Time: < 2 second Dia.of inlet / outlet pipe: G1/2" Flux: ≥0.07L/S Temperature: 0.1-50°/C Dia of installing faucet: 33~35mm

## Faucet Battery Installation