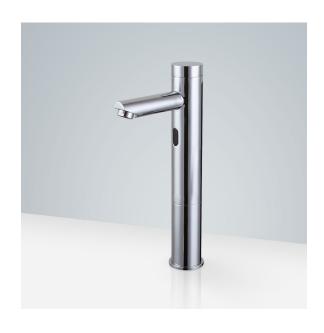

## FONTANA TALL COMMERCIAL AUTOMATIC TOUCH-FREE LAVATORY BATHROOM SINK SENSOR FAUCET CHROME **FINISH SPECS**

1