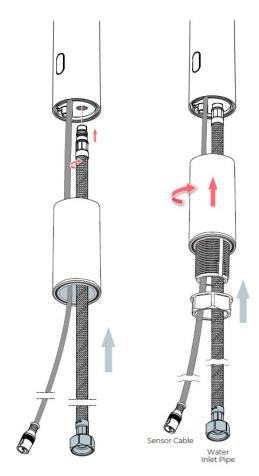

## **SPECS:**

Power: DC:6V(4AA alkaline battery)

AC:220V-240V; 50/60HZ

Water Consumption: 0.05Mpa-0.6Mpa Detection Zone: 17-30 cm or adjustable

Motor valve lifespan: up to 500000

flushes

Battery lifespan: 100000 cycles

Static Power Consumption: 0.36mw Working Power consumption: 0.5mw Inductive Opening Time: < 0.5 second Inductive Closing Time: < 1 second

Dia.of inlet / outlet pipe: G1/2"

Flux: ≥0.07L/S

Temperature: 0.1-50°/C

Dia of installing faucet: 33~35mm

Water flow: 4-6 L/M (0.3 Mpa)