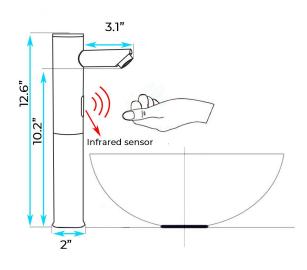

## **SPECS:**

Power: DC:6V(4AA alkaline battery)

AC:220V-240V; 50/60HZ

Water Consumption: 0.05Mpa-0.6Mpa Detection Zone: 17-30 cm or adjustable

Motor valve lifespan: up to 500000

flushes

Battery lifespan: 100000 cycles

Static Power Consumption: 0.36mw Working Power consumption: 0.5mw Inductive Opening Time: < 0.5 second Inductive Closing Time: < 1 second

Dia.of inlet / outlet pipe: G1/2"

Flux: ≥0.07L/S

Temperature: 0.1-50°/C

Dia of installing faucet: 33~35mm

Water flow: 4-6 L/M (0.3 Mpa)