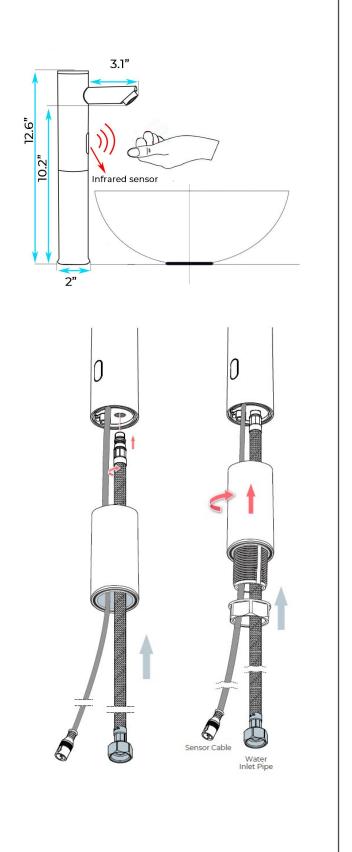

## SPECS:

Power: DC:6V(4AA alkaline battery) AC:220V-240V; 50/60HZ Water Consumption: 0.05Mpa-0.6Mpa Detection Zone: 17-30 cm or adjustable Motor valve lifespan: up to 500000 flushes Battery lifespan: 100000 cycles

Static Power Consumption: 0.36mw Working Power consumption: 0.5mw Inductive Opening Time: < 0.5 second Inductive Closing Time: < 1 second Dia.of inlet / outlet pipe: G1/2" Flux: ≥0.07L/S Temperature: 0.1-50°/C Dia of installing faucet: 33~35mm Water flow: 4-6 L/M (0.3 Mpa)