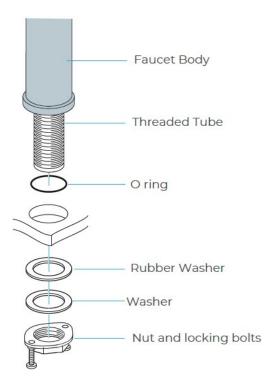

## BRAVAT COMMERCIAL DECK MOUNT CHROME AUTOMATIC MOTION SENSOR FAUCET SPECS

Fontana Sensor Faucets<sup>©</sup>-