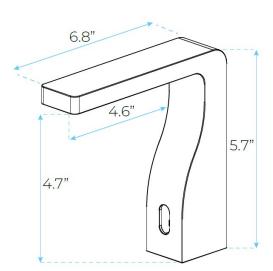

## BRAVAT COMMERCIAL DECK MOUNT CHROME AUTOMATIC MOTION SENSOR FAUCET SPECS

Fontana Sensor Faucets<sup>©</sup>-