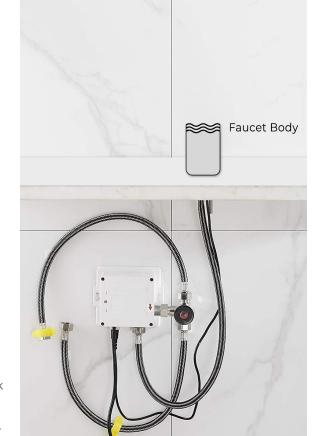

## Specs

Power: AC & DC 6V (batteries not included)

Water Consumption: 0.05Mpa-0.6Mpa Detection Zone: 16-32 cm or adjustable Motor valve lifespan: up to 500000 flushes

Battery lifespan: 100000 cycles

Static Power Consumption: 0.36mw Working Power consumption: ≤0.5mw Inductive Opening Time: < 1 second Inductive Closing Time: < 2 second Dia.of inlet / outlet pipe: G1/2"

Flux: ≥0.07L/S

Power Supply: Box Transformer (BOX)

Temperature Mixer: Below Deck Manual Mixing Valve (BDM)

Factory Default Timeout: 30s Factory Default GPC: 0.75

Working pressure: 0.05 - 1.6 Mpa Flow Rate: 1.2 GPM / 4.5 LPM