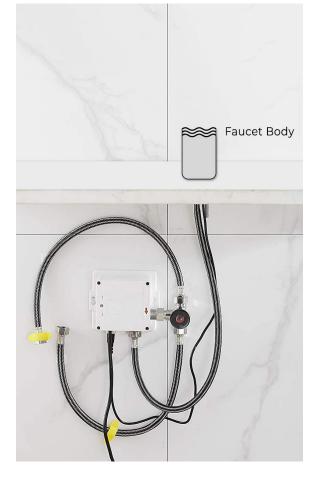

### Specs

Power: AC & DC 6V (batteries not included)

Water Consumption: 0.05Mpa-0.6Mpa Detection Zone: 16-32 cm or adjustable Motor valve lifespan: up to 500000 flushes

Battery lifespan: 100000 cycles

Static Power Consumption: 0.36mw Working Power consumption: ≤0.5mw Inductive Opening Time: < 1 second Inductive Closing Time: < 2 second Dia.of inlet / outlet pipe: G1/2"

Flux: ≥0.07L/S

Power Supply: Box Transformer (BOX)

Temperature Mixer: Below Deck Manual Mixing Valve (BDM)

Factory Default Timeout: 30s Factory Default GPC: 0.75

Working pressure: 0.05 - 1.6 Mpa Flow Rate: 1.2 GPM / 4.5 LPM