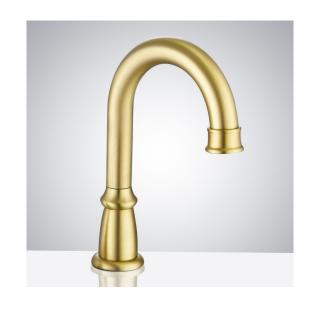

## — Fontana Sensor Faucets<sup>©</sup> Product code: FS-1096G

## COMMERCIAL BRUSHED GOLD TOUCH LESS AUTOMATIC SENSOR HANDS FREE FAUCET SPECIFICATIONS

## **FEATURES**

Commercial Grade Faucet, ADA Compliant, Cast Brass Spout, Quick Connect Fittings, Integrated Water Shut-off, Hygienic Line Flush, Water Usage and Battery Strength Reporting, Self-adapting Sensor