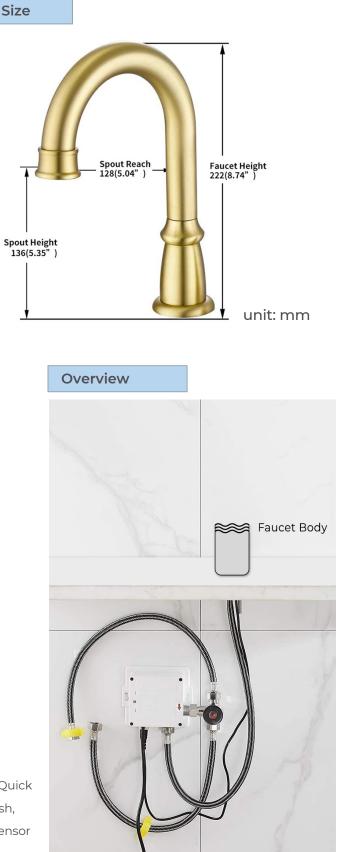

## Specs

Power: DC:6V(4AA alkaline battery) AC:220V-240V; 50/60HZ Water Consumption: 0.05Mpa-0.6Mpa Detection Zone: 16-32 cm or adjustable Motor valve lifespan: up to 500000 flushes Battery lifespan: 100000 cycles Static Power Consumption: 0.36mw Working Power consumption: 0.5mw Inductive Opening Time: < 1 second Inductive Closing Time: < 2 second Dia.of inlet / outlet pipe: G1/2" Flux: ≥0.07L/S Power Supply: Box Transformer (BOX) Temperature Mixer: Below Deck Manual Mixing Valve (BDM) Factory Default Timeout: 30s Factory Default GPC: 0.75 Working pressure: 0.05 - 1.6 Mpa Water flow: 1.2GPM (4.54 L/Min) @ 60PSI

All dimensions and specifications are nominal and may vary. Use actual products for accuracy in critical situations.