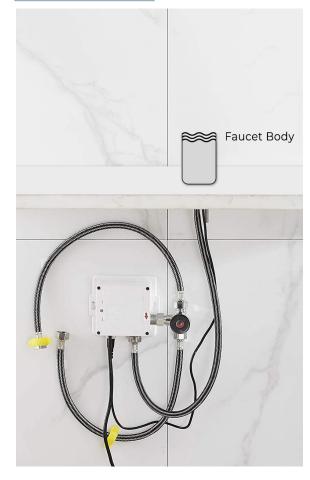

Static Power Consumption: 0.36mw Working Power consumption: 0.5mw Inductive Opening Time: < 1 second Inductive Closing Time: < 2 second Dia.of inlet / outlet pipe: G1/2"

Flux: ≥0.07L/S

Power Supply: Box Transformer (BOX)