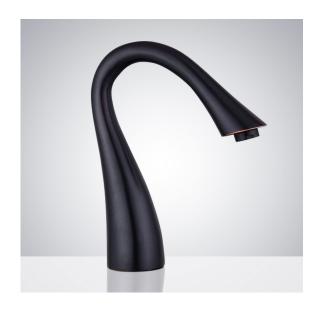

# **DECK MOUNT COMMERCIAL OIL RUBBED BRONZEAUTOMATIC SENSOR FAUCET SPECIFICATIONS**

## **FEATURES**

Commercial Grade Faucet, ADA Compliant, Cast Brass Spout, Quick Connect Fittings, Integrated Water Shut-off, Hygienic Line Flush, Water Usage and Battery Strength Reporting, Self-adapting Sensor