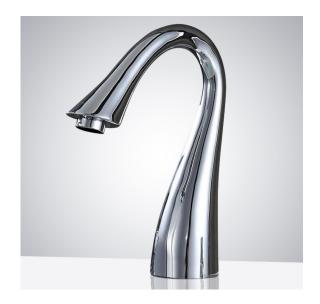

# **DECK MOUNT COMMERCIAL CHROME AUTOMATIC** SENSOR FAUCET SPECIFICATIONS

#### **FEATURES**

Commercial Grade Faucet, ADA Compliant, Cast Brass Spout, Quick Connect Fittings, Integrated Water Shut-off, Hygienic Line Flush, Water Usage and Battery Strength Reporting, Self-adapting Sensor