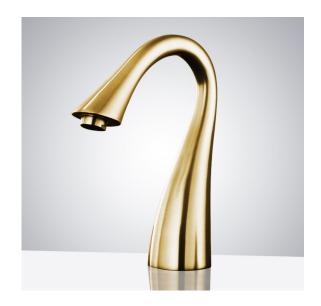

## COMMERCIAL BRUSHED GOLD TOUCH LESS AUTOMATIC SENSOR HANDS FREE FAUCET SPECIFICATIONS

## **FEATURES**

Commercial Grade Faucet, ADA Compliant, Cast Brass Spout, Quick Connect Fittings, Integrated Water Shut-off, Hygienic Line Flush, Water Usage and Battery Strength Reporting, Self-adapting Sensor