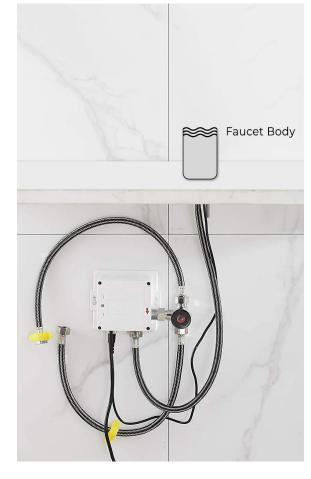

Static Power Consumption: 0.36mw Working Power consumption: 0.5mw Inductive Opening Time: < 1 second Inductive Closing Time: < 2 second Dia.of inlet / outlet pipe: G1/2"

Flux: ≥0.07L/S

Power Supply: Box Transformer (BOX)

Temperature Mixer: Below Deck Manual Mixing Valve (BDM)

Factory Default Timeout: 30s Factory Default GPC: 0.75

Working pressure: 0.05 - 1.6 Mpa

Water flow: 1.2GPM (4.54 L/Min) @ 60PSI