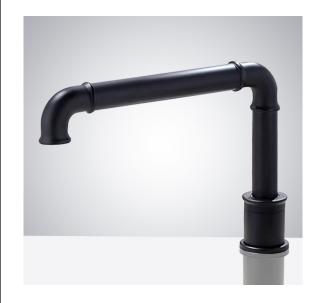

## COMMERCIAL MATTE BLACK TOUCH LESS AUTOMATIC SENSOR HANDS FREE FAUCET SPECIFICATIONS

# Size 9.65 inch 8 inch 7 inch

### **FEATURES**

Commercial Grade Faucet, ADA Compliant, Cast Brass Spout, Quick Connect Fittings, Integrated Water Shut-off, Hygienic Line Flush, Water Usage and Battery Strength Reporting, Self-adapting Sensor