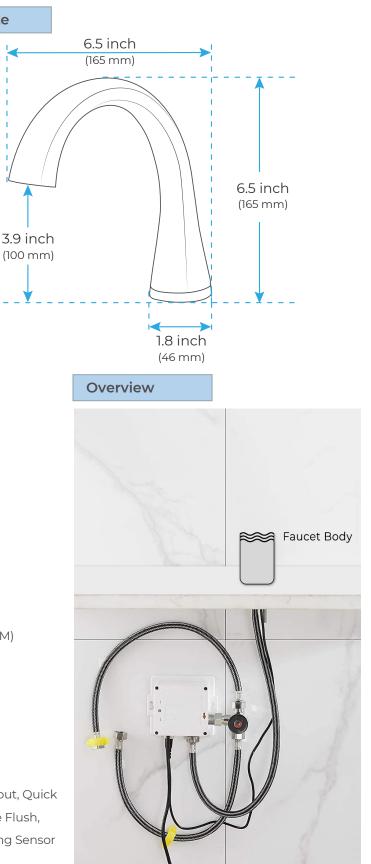

## COMMERCIAL AUTOMATIC SENSOR HANDS FREE FAUCET SPECIFICATIONS

Size

## Specs

Power: AC & DC 6V (batteries not included) Water Consumption: 0.05Mpa-0.6Mpa Detection Zone: 16-32 cm or adjustable Motor valve lifespan: up to 500000 flushes Battery lifespan: 100000 cycles Static Power Consumption: 0.36mw Working Power consumption: ≤0.5mw Inductive Opening Time: < 1 second Inductive Closing Time: < 2 second Dia.of inlet / outlet pipe: G1/2" Flux: ≥0.07L/S Power Supply: Box Transformer (BOX) Temperature Mixer: Below Deck Manual Mixing Valve (BDM) Factory Default Timeout: 30s Factory Default GPC: 0.75 Working pressure: 0.05 - 1.6 Mpa Flow Rate : 1.2 GPM / 4.5 LPM

All dimensions and specifications are nominal and may vary. Use actual products for accuracy in critical situations.