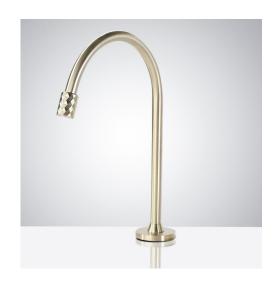

## COMMERCIAL AUTOMATIC SENSOR HANDS FREE FAUCET **SPECIFICATIONS**

Size

## **FEATURES**

Commercial Grade Faucet, ADA Compliant, Cast Brass Spout, Quick Connect Fittings, Integrated Water Shut-off, Hygienic Line Flush, Water Usage and Battery Strength Reporting, Self-adapting Sensor