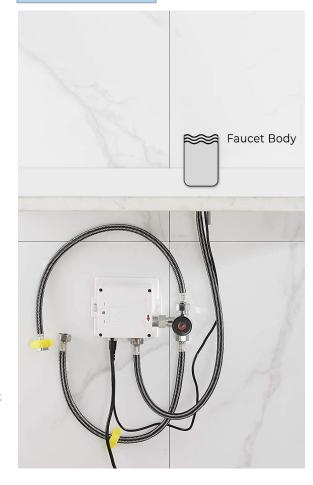

## Specs

Power: AC & DC 6V (batteries not included)

Water Consumption: 0.05Mpa-0.6Mpa Detection Zone: 16-32 cm or adjustable

Motor valve lifespan: up to 500000 flushes

Battery lifespan: 100000 cycles

Static Power Consumption: 0.36mw

Working Power consumption: ≤0.5mw Inductive Opening Time: < 1 second

Inductive Closing Time: < 2 second

Dia.of inlet / outlet pipe: G1/2"

Flux: ≥0.07L/S

Power Supply: Box Transformer (BOX)

Temperature Mixer: Below Deck Manual Mixing Valve (BDM)

Factory Default Timeout: 30s

Factory Default GPC: 0.75

Working pressure: 0.05 - 1.6 Mpa Flow Rate: 1.2 GPM / 4.5 LPM