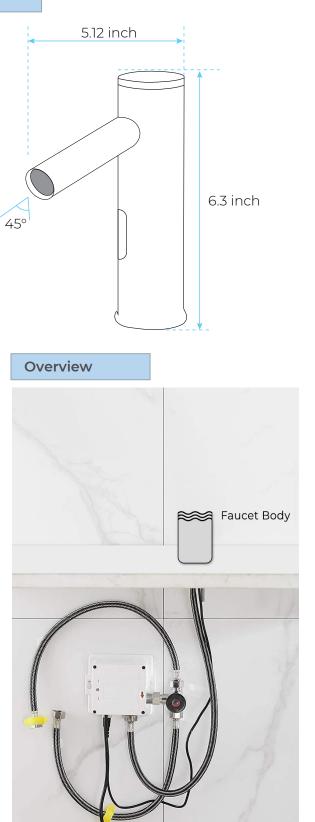

## TRIPOT COMMERCIAL AUTOMATIC ELECTRONIC HANDS FREE SENSOR FAUCET SPECIFICATIONS

Size

All dimensions and specifications are nominal and may vary. Use actual products for accuracy in critical situations.