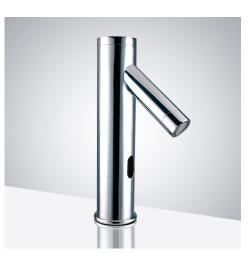

— Fontana Sensor Faucets<sup>©</sup> Product code: BST513S

## **FEATURES**

Commercial Grade Faucet, ADA Compliant, Cast Brass Spout, Quick Connect Fittings, Integrated Water Shut-off, Hygienic Line Flush, Water Usage and Battery Strength Reporting, Self-adapting Sensor