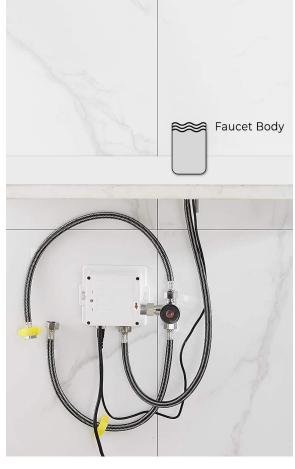

Static Power Consumption: 0.36mw Working Power consumption: 0.5mw Inductive Opening Time: < 1 second Inductive Closing Time: < 2 second Dia.of inlet / outlet pipe: G1/2"

Flux: ≥0.07L/S

Power Supply: Box Transformer (BOX)