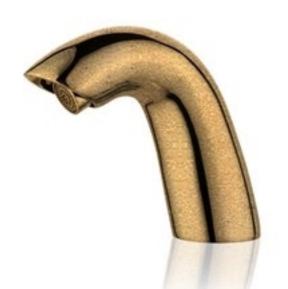

# CONTO AUTOMATIC HANDS FREE COMMERCIAL **AUTOMATIC FAUCETS GOLD METALLIC SPECIFICATIONS**

### **FEATURES**

Commercial Grade Faucet, ADA Compliant, Cast Brass Spout, Quick Connect Fittings, Integrated Water Shut-off, Hygienic Line Flush, Water Usage and Battery Strength Reporting, Self-adapting Sensor