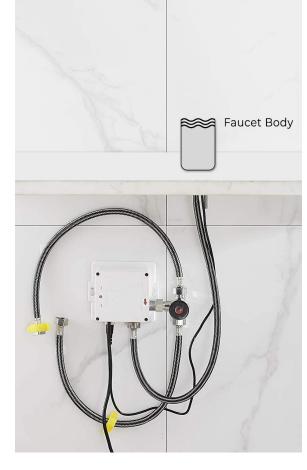

Flux: ≥0.07L/S

Power Supply: Box Transformer (BOX)

Temperature Mixer: Below Deck Manual Mixing Valve (BDM)

Factory Default Timeout: 30s Factory Default GPC: 0.75

Dia.of inlet / outlet pipe: G1/2"

Working pressure: 0.05 - 1.6 Mpa