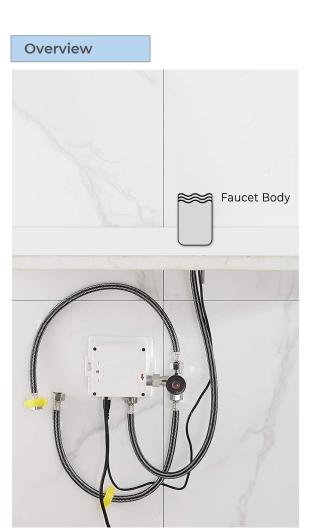

## Specs

Power: DC:6V(4AA alkaline battery) AC:220V-240V; 50/60HZ Water Consumption: 0.05Mpa-0.6Mpa Detection Zone: 16-32 cm or adjustable Motor valve lifespan: up to 500000 flushes Battery lifespan: 100000 cycles Static Power Consumption: 0.36mw Working Power consumption: 0.5mw Inductive Opening Time: < 1 second Inductive Closing Time: < 2 second Dia.of inlet / outlet pipe: G1/2" Flux: ≥0.07L/S Power Supply: Box Transformer (BOX) Temperature Mixer: Below Deck Manual Mixing Valve (BDM) Factory Default Timeout: 30s Factory Default GPC: 0.75 Working pressure: 0.05 - 1.6 Mpa Water flow: 1.2GPM (4.54 L/Min) @ 60PSI

## FEATURES

Commercial Grade Faucet, ADA Compliant, Cast Brass Spout, Quick Connect Fittings, Integrated Water Shut-off, Hygienic Line Flush, Water Usage and Battery Strength Reporting, Self-adapting Sensor