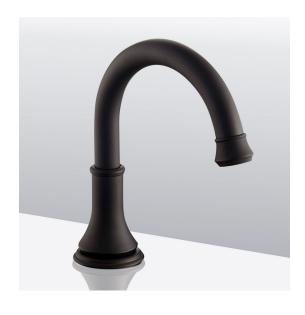

## FONTANA COMMERCIAL AUTOMATIC OIL RUBBED BRONZE SENSOR FAUCET SPECIFICATIONS

## FEATURES

Commercial Grade Faucet, ADA Compliant, Cast Brass Spout, Quick Connect Fittings, Integrated Water Shut-off, Hygienic Line Flush, Water Usage and Battery Strength Reporting, Self-adapting Sensor