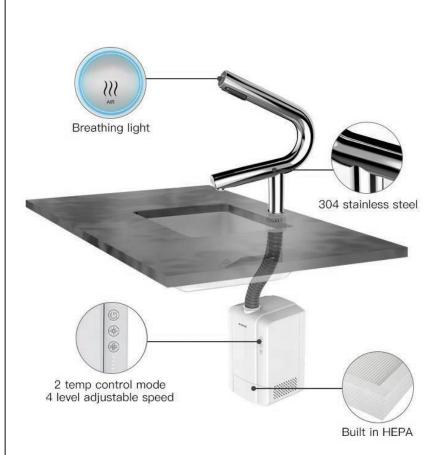

#### **Specifications**

Voltage: 100-130V / 220-240V

Frequency: 50/60Hz

Rated power: 1200-1400W

Moter power: 550W

Moter type: Carbon brush motor

Heater type: Heating wire

Material: 304 stainless steel / ABS

Waterproof: IP24

Sensing type: Touch-free infrared

Air speed: 90m/s Drying time: 10-15s

Air temperature: 25-40°C Overtime protection: 45s Sensing distance: 100mm

Noise level : 75dB@1m Net weight: 4.99kg

Tap size: 35\*255\*338 mm Body size: 315\*215\*191 mm

#### Features:

- 1. Quick Dry High-speed airflow, 10-15 seconds dry time, four air speeds for adjustment.
- 2. Air Tap The revolutionary design with an up and down array to effectively solve the problem of water splash.
- 3. Durable Construction Using 304 stainless steel material cover in Tap, ABS plastic material cover in body, stable and durable.
- 4. Hygiene With built-in Double filtration (HEPA + filter) to keep healthy and hygiene, prevent 99.9 of the bacteria from the air.
- 5. Installation— Requires matching basin design.
- 6. Improve efficiency Greatly improve hand cleaning efficiency to finish hand washing and drying without leaving the sink.
- 7. Simple appearance Simple, generous and artistic appearance to enrich the type of faucet.
- 8. Intelligent System
- 1) Advanced sensing technology to avoid wrong induction. Air does not sense when using water, water does not sense when using gas;
- 2 Power-off memory function;
- 3 Intelligent heating and forced heating modes;
- 4 Respiration light reminder function.