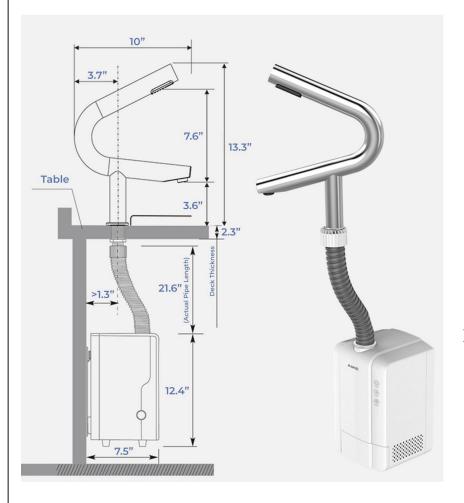

#### Faucet Deck Mount Installation

All dimensions and specifications are nominal and may vary. Use actual products for accuracy in critical situations.