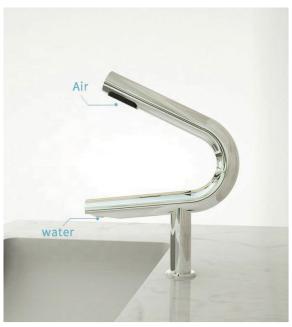

#### Features:

- 1. Quick Dry High-speed airflow, 10-15 seconds dry time, four air speeds for adjustment.
- 2. Air Tap The revolutionary design with an up and down array to effectively solve the problem of water splash.
- 3. Durable Construction Using 304 stainless steel material cover in Tap, ABS plastic material cover in body, stable and durable.
- 4. Hygiene With built-in Double filtration (HEPA + filter) to keep healthy and hygiene, prevent 99.9 of the bacteria from the air.
- 5. Installation— Requires matching basin design.
- 6. Improve efficiency Greatly improve hand cleaning efficiency to finish hand washing and drying without leaving the sink.
- 7. Simple appearance Simple, generous and artistic appearance to enrich the type of faucet.
- 8. Intelligent System
- 1) Advanced sensing technology to avoid wrong induction. Air does not sense when using water, water does not sense when using gas;
- 2 Power-off memory function;
- 3 Intelligent heating and forced heating modes;
- 4 Respiration light reminder function.