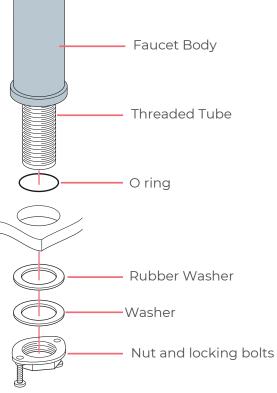

#### Faucet Deck Mount Installation

All dimensions and specifications are nominal and may vary. Use actual products for accuracy in critical situations.